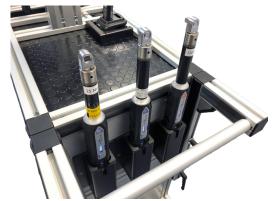

The Mobile Auditing Station is customisable with a series of our torque management and measurement equipment including the IQVu or TorqueStar series of torque data collectors as well as all of our WrenchStar Multi torque wrench range.

When docked on the trolley, the data collector and wrenches are continuously charged from the internal battery, eliminating the need to charge individual devices separately, saving critical time.

The portable charging stations allows a variety of digital torque wrenches to be carried enabling a range of torque thresholds to be tested. Optional items like barcode scanners can also be included.

The Mobile Auditing Station can be configured to suit a customers individual specifications for numerous applications and environments. The MAS utilises our innovative range of torque data collectors and connects to our WrenchStar Multi series of digital torque wrenches via RF communications, for precise and quick measurement and recording of critical assembly quality data.