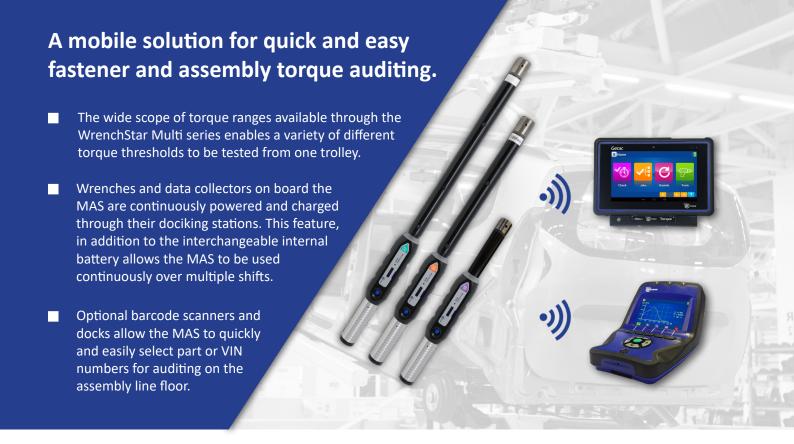

The Mobile Auditing Station is customisable with a series of our torque management and measurement equipment including the IQVu or TorqueStar series of torque data collectors as well as all of our WrenchStar Multi torque wrench range.

When docked on the trolley, the data collector and wrenches are continuously charged from the internal battery, eliminating the need to charge individual devices separately, saving critical time.

The portable charging stations allows a variety of digital torque wrenches to be carried enabling a range of torque thresholds to be tested. Optional items like barcode scanners can also be included.

The Mobile Auditing Station can be configured to suit a customers individual specifications for numerous applications and environments. The MAS utilises our innovative range of torque data collectors and connects to our WrenchStar Multi series of digital torque wrenches via RF communications, for precise and quick measurement and recording of critical assembly quality data.