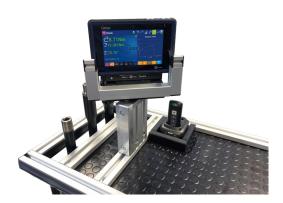

The Mobile Auditing Station is customisable with a series of our torque management and measurement equipment including the IQVu or TorqueStar series of torque data collectors as well as all of our WrenchStar Multi torque wrench range.

When docked on the trolley, the data collector and wrenches are continuously charged from the internal battery, eliminating the need to charge individual devices separately, saving critical time.

The portable charging stations allows a variety of digital torque wrenches to be carried enabling a range of torque thresholds to be tested. Optional items like barcode scanners can also be included.