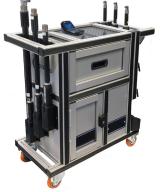

## A portable torque and angle quality auditing station

The Mobile Auditing Station (MAS) is a portable torque and angle auditing station which provides a reliable platform and surface to test the torque readings of fasteners and critical joints in your assembly process.

## **Key Features**

- Flexible design, light and easy to manoeuvre
- Durable, robust wheels for portable torque auditing
- Adjustable handle height for comfortable continuous use
- Continuously charges wrenches and data collector to save critical time
- Interchangeable internal 12V lithium battery for continuous use
- Intelligent power management system for use across shifts
- Store and charge torque wrenches ranging from 0.2Nm upwards
- Can be supplied with Crane torque data collector

All MAS trolleys are supplied with generous storage space including a lockable compartment for safe tool storage. The trolley is strong and completely robust, designed specifically for easy handling and manoeuvrability around tough environments.