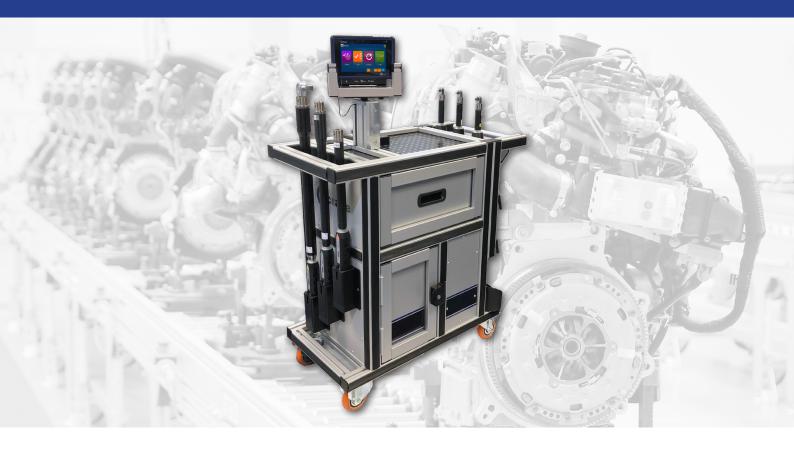

## A portable torque and angle quality auditing station

The Mobile Auditing Station (MAS) is a portable torque and angle auditing station which provides a reliable platform and surface to test the torque readings of fasteners and critical joints in your assembly process.

The Mobile Auditing Station is customisable with a series of our torque management and measurement equipment including the IQVu or TorqueStar series of torque data collectors as well as all of our WrenchStar Multi torque wrench range.

When docked on the trolley, the data collector and wrenches are continuously charged from the internal battery, eliminating the need to charge individual devices separately, saving critical time.

The portable charging stations allows a variety of digital torque wrenches to be carried enabling a range of torque thresholds to be tested. Optional items like barcode scanners can also be included.

## **Key Features**

- Flexible design, light and easy to manoeuvre
- Durable, robust wheels for portable torque auditing
- Adjustable handle height for comfortable continuous use
- Continuously charges wrenches and data collector to save critical time
- Interchangeable internal 12V lithium battery for continuous use
- Intelligent power management system for use across shifts
- Store and charge torque wrenches ranging from 0.2Nm upwards
- Can be supplied with Crane torque data collector

All MAS trolleys are supplied with generous storage space including a lockable compartment for safe tool storage. The trolley is strong and completely robust, designed specifically for easy handling and manoeuvrability around tough environments.